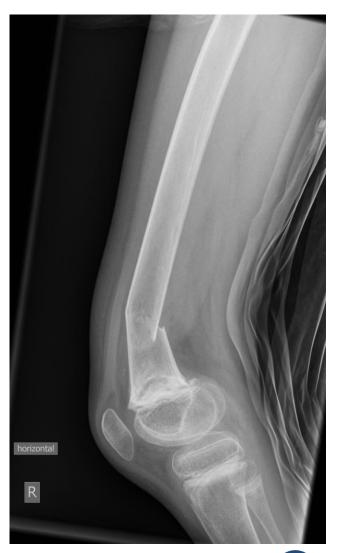

r ohne Periostdurchbruch. Minimale Infiltration durch die Epiphysenfuge. Keine Beteiligung der mitresezierten Fibula und der mitresezierten Gelenksfläche. Minimaler Abstand zum proximalen ossären Resektionsrand 2,5 cm. Tumorfreie weite zirkumferentielle Weichteil- und Hautresektionsränder sowie tumorfreie Gefässabsetzungsränder.

B 2012.18324: Teilamputat des rechten Fusses ohne Tumornachweis.



#### leg; distal tibia; resection-replantation





#### leg; distal tibia; resection-replantation Sarcoma- Board: April 19th, 2012

- Discharge hospital next week
- Chemotherapy after hospital-discharge
- Follow-up is planned



#### leg; distal tibia; resection-replantation Clinical pictures: June 4, 2012







#### leg; distal tibia; resection-replantation X-rays right femur: Nov. 16, 2012







#### leg; distal tibia; resection-replantation CT right femur: Nov. 19, 2012







## leg; distal tibia; resection-replantation X-rays right femur: Nov. 20, 2012





maSurgery

## leg; distal tibia; resection-replantation Biopsy: Nov. 19, 2012





#### leg; distal tibia; resection-replantation Sarcoma- Board: November 22, 2012

-  $\rightarrow$  no tumor!

- Continuation of the already started conservative treatment of distal femoral fracture
- further controls on osteosarcoma of the distal tibia



#### leg; distal tibia; resection-replantation Summer 2017

- normal, full weight-bearing, no signs of recurence!