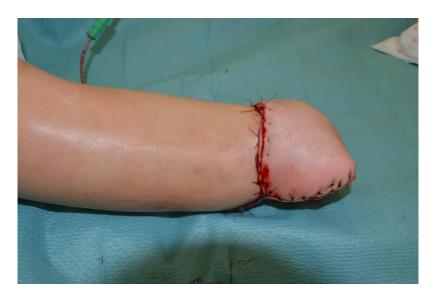

eplantation MRI: January 4th, 2012



## leg; distal tibia; resection-replantation CT: January 4th, 2012





#### leg; distal tibia; resection-replantation Biopsy: January 6th, 2012











#### leg; distal tibia; resection-replantation Biopsy: January 6th, 2012

Diagnose

Osteosarkom, high grade (rechts tibial distal; siehe Mikroskopie)



#### leg; distal tibia; resection-replantation

**Chemotherapy:** 

**EURAMOS** 

starting January 20th, 2012



#### leg; distal tibia; resection-replantation MRI: March 8th, 2012







#### leg; distal tibia; resection-replantation CT: March 16th, 2012





## leg; distal tibia; resection-replantation MRI: April 2nd, 2012







## leg; distal tibia; resection-replantation MRI: April 2nd, 2012







































































maSurgery























#### Diagnose

B 2012.18323: Teilamputat des distalen Unterschenkels rechts mit einem max. 4,5 cm grossen Osteosarkom, high grade in der Metaphyse der distalen Tibia bei St.n. vorausgegangener Chemotherapie: <u>Ausgedehnte Tumornekrose mit vitalen Tumorresten in ca. 5-10% der untersuchten Tumorschnittfläche</u> (gegen ventro-medial metaphysär) (Regressionsgrad 3 nach Salzer Kuntschik; <u>Responder</u>). Durchbruch durch die Kortikalis ventro-medial mit Infiltration der periossären Weichteile, aber ohne Periostdurchbruch. Minimale Infiltration durch die Epiphysenfuge. Keine Beteiligung der mitresezierten Fibula und der mitresezierten Gelenksfläche. Minimaler Abstand zum proximalen ossären Resektionsrand 2,5 cm. Tumorfreie weite zirkumferent