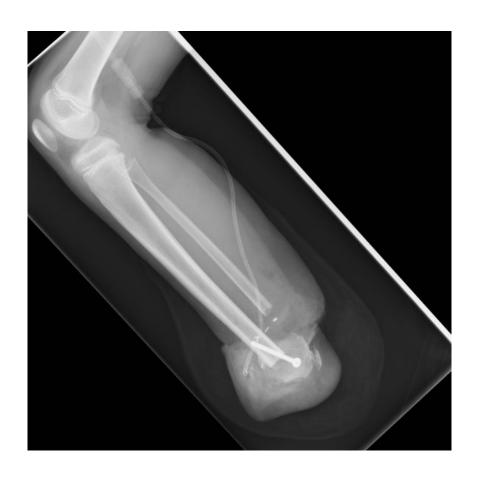

## leg; distal tibia; resection-replantation X-rays right femur: Nov. 20, 2012

maSurgery