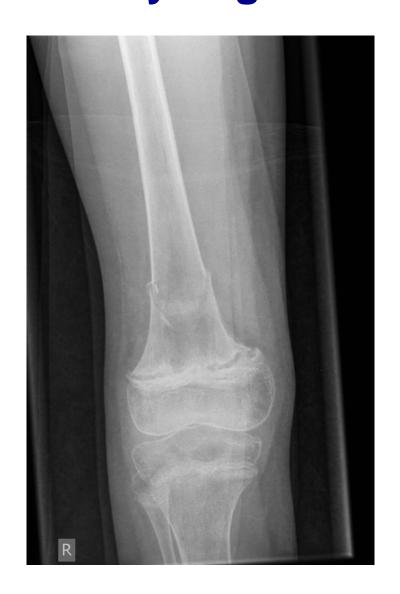

#### leg; distal tibia; resection-replantation X-rays right femur: Nov. 16, 2012