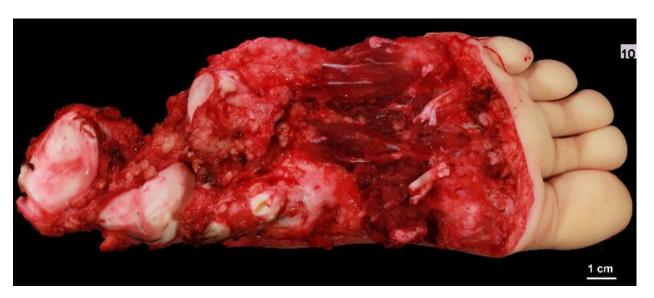

#### Diagnose

B 2012.18323: Teilamputat des distalen Unterschenkels rechts mit einem max. 4,5 cm grossen Osteosarkom, high grade in der Metaphyse der distalen Tibia bei St.n. vorausgegangener Chemotherapie: <u>Ausgedehnte Tumornekrose mit vitalen Tumorresten in ca. 5-10% der untersuchten Tumorschnittfläche</u> (gegen ventro-medial metaphysär) (Regressionsgrad 3 nach Salzer Kuntschik; <u>Responder</u>). Durchbruch durch die Kortikalis ventro-medial mit Infiltration der periossären Weichteile, aber ohne Periostdurchbruch. Minimale Infiltration durch die Epiphysenfuge. Keine Beteiligung der mitresezierten Fibula und der mitresezierten Gelenksfläche. Minimaler Abstand zum proximalen ossären Resektionsrand 2,5 cm. Tumorfreie weite zirkumferentielle Weichteil- und Hautresektionsränder sowie tumorfreie Gefässabsetzungsränder.