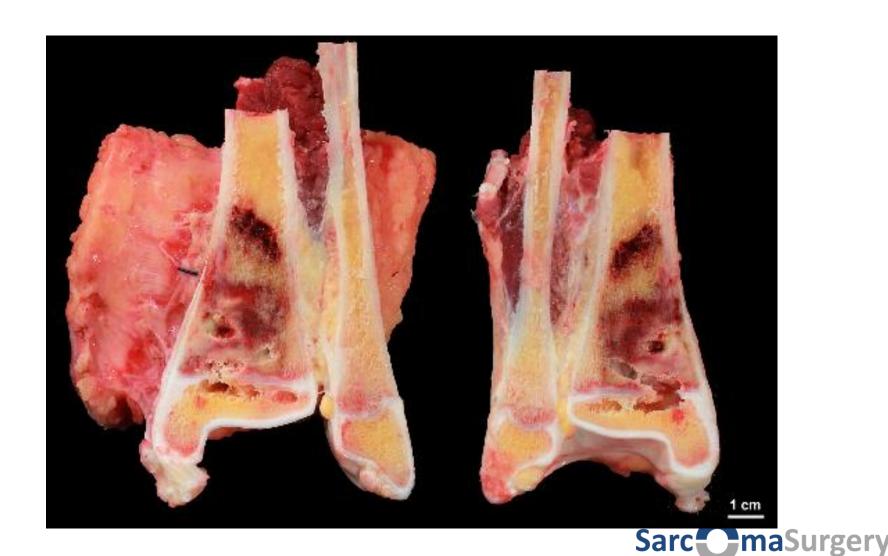

#### Diagnose

B 2012.18323: Teilamputat des distalen Unterschenkels rechts mit einem max. 4,5 cm grossen Osteosarkom, high grade in der Metaphyse der distalen Tibia bei St.n. vorausgegangener Chemotherapie: <u>Ausgedehnte Tumornekrose mit vitalen Tumorresten in ca. 5-10% der untersuchten Tumorschnittfläche</u> (gegen ventro-medial metaphysär) (Regressionsgrad 3 nach Salzer Kuntschik; <u>Responder</u>). Durchbruch durch die Kortikalis ventro-medial mit Infiltration der periossären Weichteile, aber ohne Periostdurchbruch. Minimale Infiltration durch die Epiphysenfuge. Keine Beteiligung der mitresezierten Fibula und der mitresezierten Gelenksfläche. Minimaler Abstand zum proximalen ossären Resektionsrand 2,5 cm. Tumorfreie weite zirkumferentielle Weichteil- und Hautresektionsränder sowie tumorfreie Gefässabsetzungsränder.

B 2012.18324: Teilamputat des rechten Fusses ohne Tumornachweis.