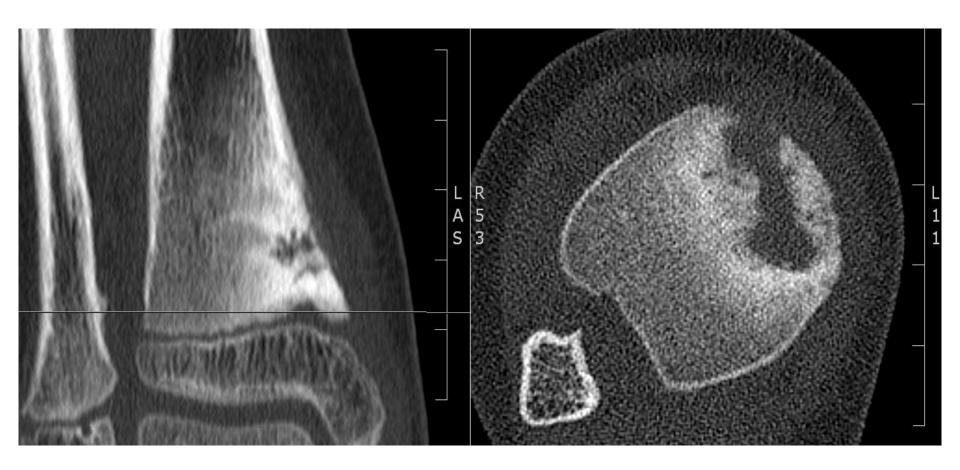

#### leg; distal tibia; resection-replantation

♂ 9 yo

1st referral: Jan 2012

#### **HPI**:

Pain in right ankle since December 2011

#### PMH:

Non contributory



#### leg; distal tibia; resection-replantation

#### clinical findings:

- No palpable mass
- Local pain distal tibia
- Normal skin
- Normal neurological findings



## leg; distal tibia; resection-replantation Xray: January 3rd, 2012





# leg; distal tibia; resection-replantation MRI: January 4th, 2012



## leg; distal tibia; resection-replantation MRI: January 4th, 2012



## leg; distal tibia; resection-replantation CT: January 4th, 2012





#### leg; distal tibia; resection-replantation Biopsy: January 6th, 2012











#### leg; distal tibia; resection-replantation Biopsy: January 6th, 2012

Diagnose

Osteosarkom, high grade (rechts tibial distal; siehe Mikroskopie)



#### leg; distal tibia; resection-replantation

**Chemotherapy:** 

**EURAMOS** 

starting January 20th, 2012



#### leg; distal tibia; resection-replantation MRI: March 8th, 2012







#### leg; distal tibia; resection-replantation CT: March 16th, 2012





## leg; distal tibia; resection-replantation MRI: April 2nd, 2012







## leg; distal tibia; resection-replantation MRI: April 2nd, 2012







































































maSurgery























#### Diagnose

B 2012.18323: Teilamputat des distalen U