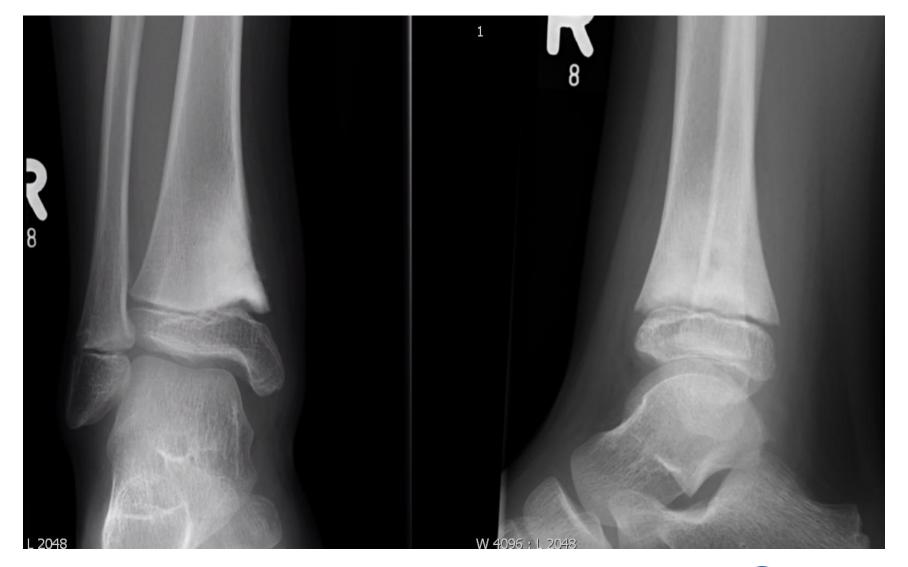

#### leg; distal tibia; resection-replantation

♂ 9 yo

1st referral: Jan 2012

#### **HPI**:

Pain in right ankle since December 2011

#### PMH:

Non contributory



#### leg; distal tibia; resection-replantation

#### clinical findings:

- No palpable mass
- Local pain distal tibia
- Normal skin
- Normal neurological findings



## leg; distal tibia; resection-replantation Xray: January 3rd, 2012





# leg; distal tibia; resection-replantation MRI: January 4th, 2012



## leg; distal tibia; resection-replantation MRI: January 4th, 2012



## leg; distal tibia; resection-replantation CT: January 4th, 2012





#### leg; distal tibia; resection-replantation Biopsy: January 6th, 2012











#### leg; distal tibia; resection-replantation Biopsy: January 6th, 2012

Diagnose

Osteosarkom, high grade (rechts tibial distal; siehe Mikroskopie)



#### leg; distal tibia; resection-replantation

**Chemotherapy:** 

**EURAMOS** 

starting January 20th, 2012



#### leg; distal tibia; resection-replantation MRI: March 8th, 2012







#### leg; distal tibia; resection-replantation CT: March 16th, 2012





## leg; distal tibia; resection-replantation MRI: April 2nd, 2012







## leg; dist