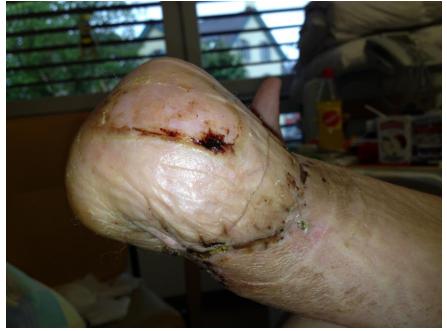

#### leg; distal tibia; resection-replantation Summer 2017

- normal, full weight-bearing, no signs of recurence!