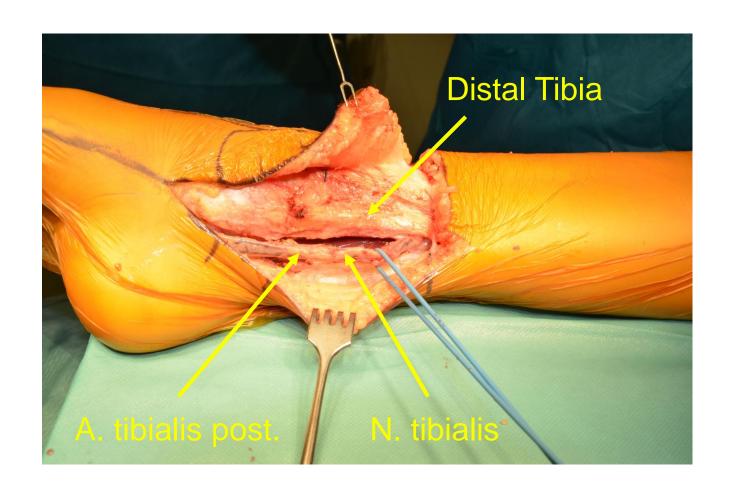

012



## leg; distal tibia; resection-replantation MRI: January 4th, 2012



## leg; distal tibia; resection-replantation CT: January 4th, 2012





#### leg; distal tibia; resection-replantation Biopsy: January 6th, 2012











#### leg; distal tibia; resection-replantation Biopsy: January 6th, 2012

Diagnose

Osteosarkom, high grade (rechts tibial distal; siehe Mikroskopie)



#### leg; distal tibia; resection-replantation

**Chemotherapy:** 

**EURAMOS** 

starting January 20th, 2012



#### leg; distal tibia; resection-replantation MRI: March 8th, 2012







#### leg; distal tibia; resection-replantation CT: March 16th, 2012





## leg; distal tibia; resection-replantation MRI: April 2nd, 2012







## leg; distal tibia; resection-replantation MRI: April 2nd, 2012







































































maSurgery























#### Diagnose

B 2012.18323: Teilamputat des distalen Unterschenkels rechts mit einem max. 4,5 cm grossen Osteosarkom, high grade in der Metaphyse der distalen Tibia bei St.n. vorausgegangener Chemotherapie: <u>Ausgedehnte Tumornekrose mit vitalen Tumorresten in ca. 5-10% der untersuchten Tumorschnittfläche</u> (gegen ventro-medial metaphysär) (Regressionsgrad 3 nach Salzer Kuntschik; <u>Responder</u>). Durchbruch durch die Kortikalis ventro-medial mit Infiltration der periossären Weichteile, aber ohne Periostdurchbruch. Minimale Infiltration durch die Epiphysenfuge. Keine Beteiligung der mitresezierten Fibula und der mitresezierten Gelenksfläche. Minimaler Abstand zum proximalen ossären Resektionsra