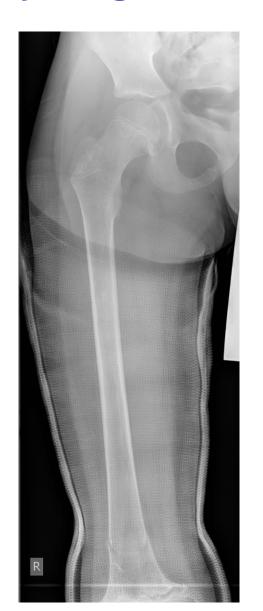

#### leg; distal tibia; resection-replantation X-rays right femur: Nov. 16, 2012