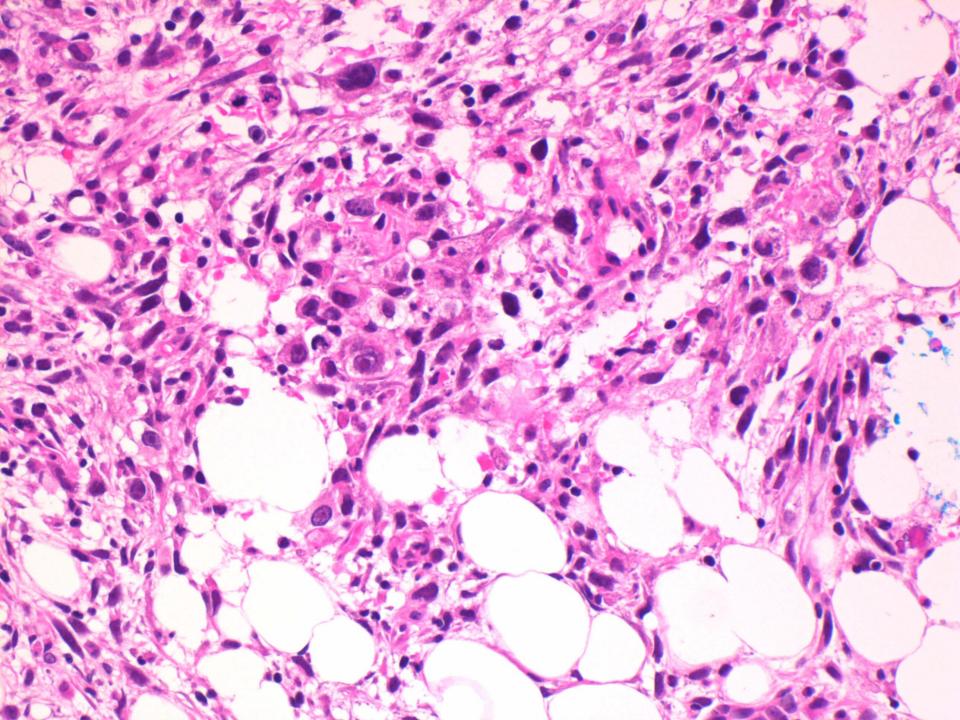

#### leg; distal tibia; resection-replantation Biopsy: January 6th, 2012

Diagnose

Osteosarkom, high grade (rechts tibial distal; siehe Mikroskopie)