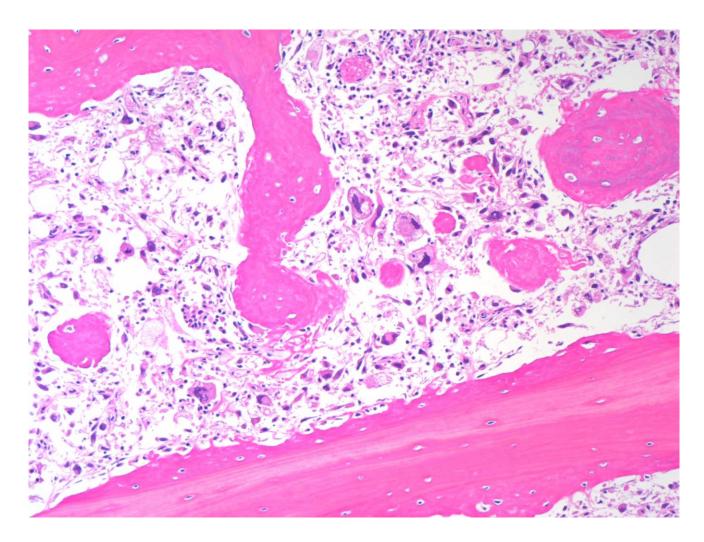

#### Diagnose

B 2012.18323: Teilamputat des distalen Unterschenkels rechts mit einem max. 4,5 cm grossen Osteosarkom, high grade in der Metaphyse der distalen Tibia bei St.n. vorausgegangener Chemotherapie: <u>Ausgedehnte Tumornekrose mit vitalen Tumorresten in ca. 5-10% der untersuchten Tumorschnittfläche</u> (gegen ventro-medial metaphysär) (Regressionsgrad 3 nach Salzer Kuntschik; <u>Responder</u>). Durchbruch durch die Kortikalis ventro-medial mit Infiltration der periossären Weichteile, aber ohne Periostdurchbruch. Minimale Infiltration durch die Epiphysenfuge. Keine Beteiligung der mitresezierten Fibula und der mitresezierten Gelenksfläche. Minimaler Abstand zum proximalen ossären Resektionsrand 2,5 cm. Tumorfreie weite zirkumferentielle Weichteil- und Hautresektionsränder sowie tumorfreie Gefässabsetzungsränder.