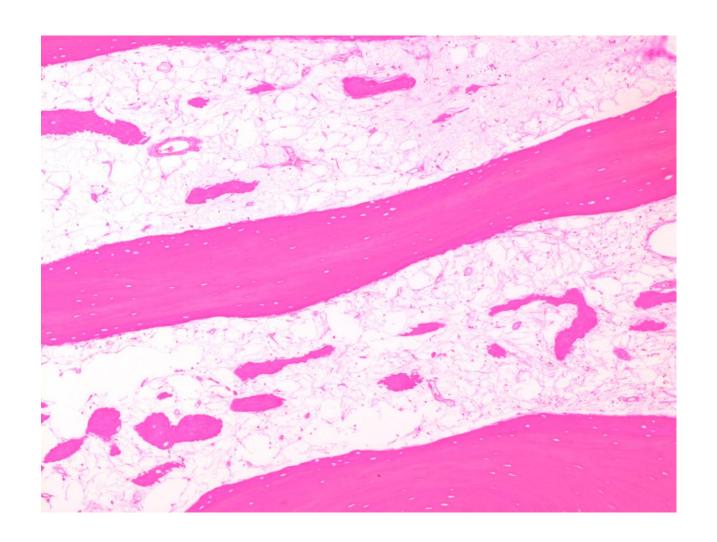

#### leg; distal tibia; resection-replantation Biopsy: January 6th, 2012

#### leg; distal tibia; resection-replantation Biopsy: January 6th, 2012

Diagnose

Osteosarkom, high grade (rechts tibial distal; siehe Mikroskopie)