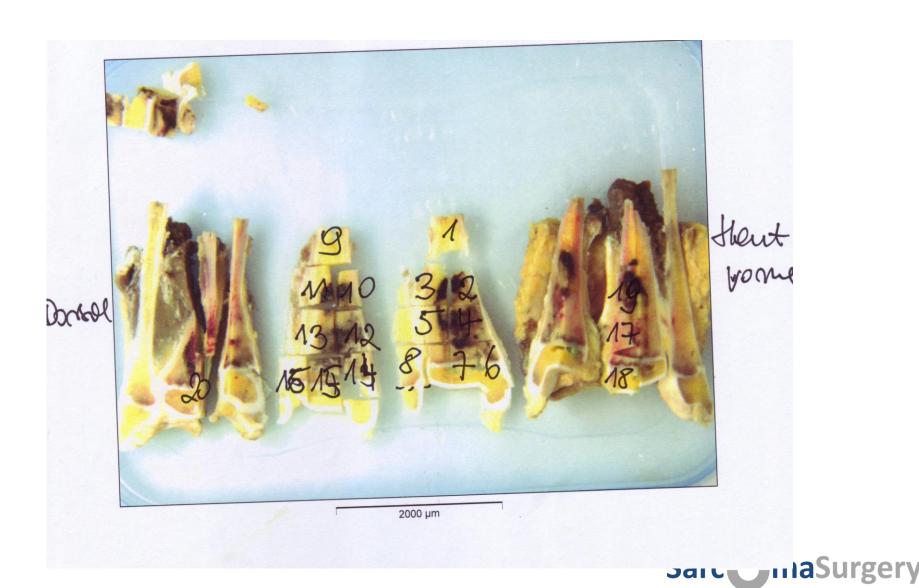

#### Diagnose

B 2012.18323: Teilamputat des distalen Unterschenkels rechts mit einem max. 4,5 cm grossen Osteosarkom, high grade in der Metaphyse der distalen Tibia bei St.n. vorausgegangener Chemotherapie: <u>Ausgedehnte Tumornekrose mit vitalen Tumorresten in ca. 5-10% der untersuchten Tumorschnittfläche</u> (gegen ventro-medial metaphysär) (Regressionsgrad 3 nach Salzer Kuntschik; <u>Responder</u>). Durchbruch durch die Kortikalis ventro-medial mit Infiltration der periossären Weichteile, aber ohne Periostdurchbruch. Minimale Infiltration durch die Epiphysenfuge. Keine Beteiligung der mitresezierten Fibula und der mitresezierten Gelenksfläche. Minimaler Abstand zum proximalen ossären Resektionsrand 2,5 cm. Tumorfreie weite zirkumferentielle Weichteil- und Hautresektionsränder sowie tumorfreie Gefässabsetzungsränder.