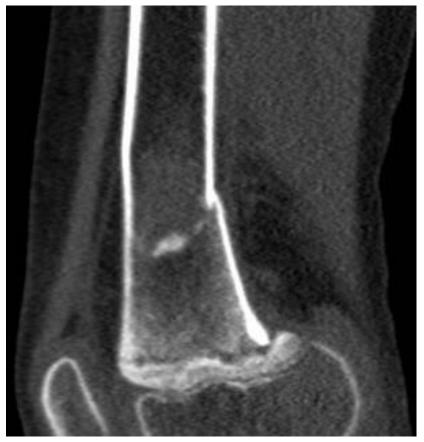

ligung der mitresezierten Fibula und der mitresezierten Gelenksfläche. Minimaler Abstand zum proximalen ossären Resektionsrand 2,5 cm. Tumorfreie weite zirkumferentielle Weichteil- und Hautresektionsränder sowie tumorfreie Gefässabsetzungsränder.

B 2012.18324: Teilamputat des rechten Fusses ohne Tumornachweis.



#### leg; distal tibia; resection-replantation





#### leg; distal tibia; resection-replantation Sarcoma- Board: April 19th, 2012

- Discharge hospital next week
- Chemotherapy after hospital-discharge
- Follow-up is planned



#### leg; distal tibia; resection-replantation Clinical pictures: June 4, 2012







#### leg; distal tibia; resection-replantation X-rays right femur: Nov. 16, 2012







#### leg; distal tibia; resection-replantation CT right femur: Nov. 19, 2012







## leg; distal tibia; resection-replantation X-rays right femur: Nov. 20, 2012





maSurgery

## leg; distal tibia; resection-replantation Biopsy: Nov. 19, 2012





#### leg; distal tibia; resection-replantation Sarcoma- Board: November 22, 2012

-  $\rightarrow$  no tumor!

- Continuation of the already started conservative treatment of distal femoral fracture
- further controls on osteosarcoma of the distal tibia



#### leg; distal tibia; resection-replantation Summer 2017

- normal, full weight-bearing, no signs of recurence!