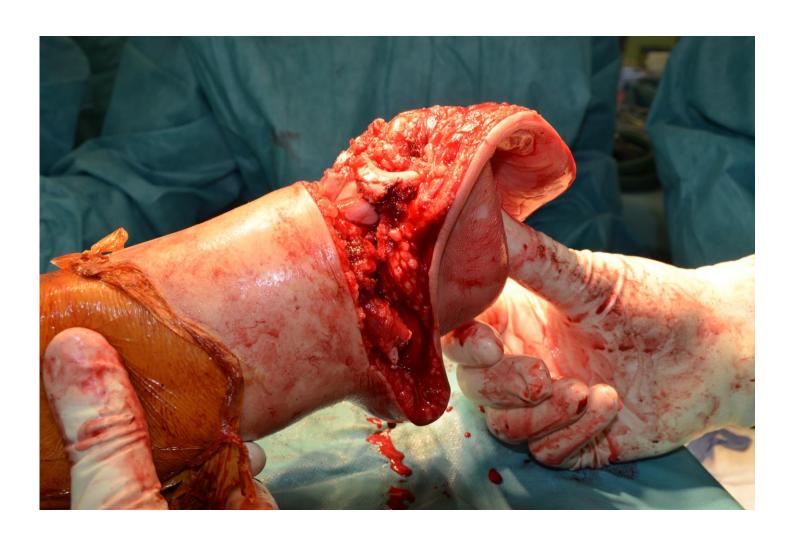

## leg; distal tibia; resection-replantation MRI: April 2nd, 2012

maSurgery

#### Diagnose

B 2012.18323: Teilamputat des distalen Unterschenkels rechts mit einem max. 4,5 cm grossen Osteosarkom, high grade in der Metaphyse der distalen Tibia bei St.n. vorausgegangener Chemotherapie: <u>Ausgedehnte Tumornekrose mit vitalen Tumorresten in ca. 5-10% der untersuchten Tumorschnittfläche</u> (gegen ventro-medial metaphysär) (Regressionsgrad 3 nach Salzer Kuntschik; <u>Responder</u>). Durchbruch durch die Kortikalis ventro-medial mit Infiltration der periossären Weichteile, aber ohne Periostdurchbruch. Minimale Infiltration durch die Epiphysenfuge. Keine Beteiligung der mitresezierten Fibula und der mitresezierten Gelenksfläche. Minimaler Abstand zum proximalen ossären Resektionsrand 2,5 cm. Tumorfreie weite zirkumferentielle Weichteil- und Hautresektionsränder sowie tumorfreie Gefässabsetzungsränder.

B 2012.18324: Teilamputat des rechten Fusses ohne Tumornachweis.