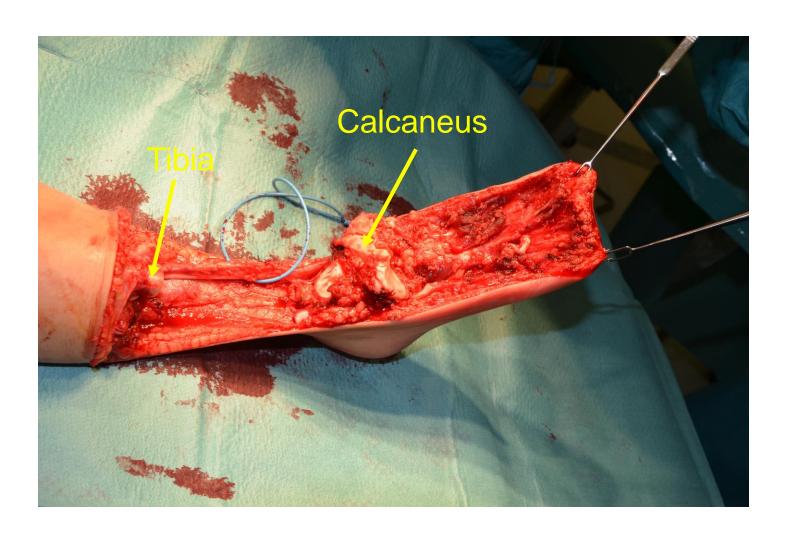

l tibia; resection-replantation MRI: January 4th, 2012



## leg; distal tibia; resection-replantation CT: January 4th, 2012





#### leg; distal tibia; resection-replantation Biopsy: January 6th, 2012











#### leg; distal tibia; resection-replantation Biopsy: January 6th, 2012

Diagnose

Osteosarkom, high grade (rechts tibial distal; siehe Mikroskopie)



#### leg; distal tibia; resection-replantation

**Chemotherapy:** 

**EURAMOS** 

starting January 20th, 2012



#### leg; distal tibia; resection-replantation MRI: March 8th, 2012







#### leg; distal tibia; resection-replantation CT: March 16th, 2012





## leg; distal tibia; resection-replantation MRI: April 2nd, 2012







## leg; distal tibia; resection-replantation MRI: April 2nd, 2012







































































maSurgery























#### Diagnose

B 2012.18323: Teilamputat des distalen Unterschenkels rechts mit einem max. 4,5 cm grossen Osteosarkom, high grade in der Metaphyse der distalen Tibia bei St.n. vorausgegangener Chemotherapie: <u>Ausgedehnte Tumornekrose mit vitalen Tumorresten in ca. 5-10% der untersuchten Tumorschnittfläche</u> (gegen ventro-medial metaphysär) (Regressionsgrad 3 nach Salzer Kuntschik; <u>Responder</u>). Durchbruch durch die Kortikalis ventro-medial mit Infiltration der periossären Weichteile, aber ohne Periostdurchbruch. Minimale Infiltration durch die Epiphysenfuge. Keine Beteiligung der mitresezierten Fibula und der mitresezierten Gelenksfläche. Minimaler Abstand zum proximalen ossären Resektionsrand 2,5 cm. Tumorfrei