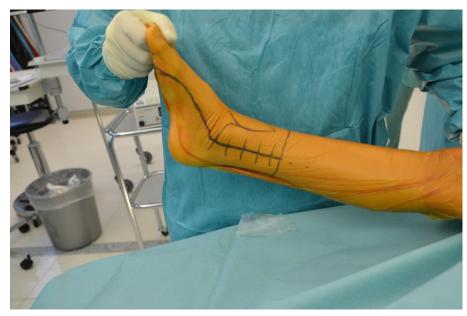

## leg; distal tibia; resection-replantation MRI: April 2nd, 2012

## leg; distal tibia; resection-replantation MRI: April 2nd, 2012

maSurgery