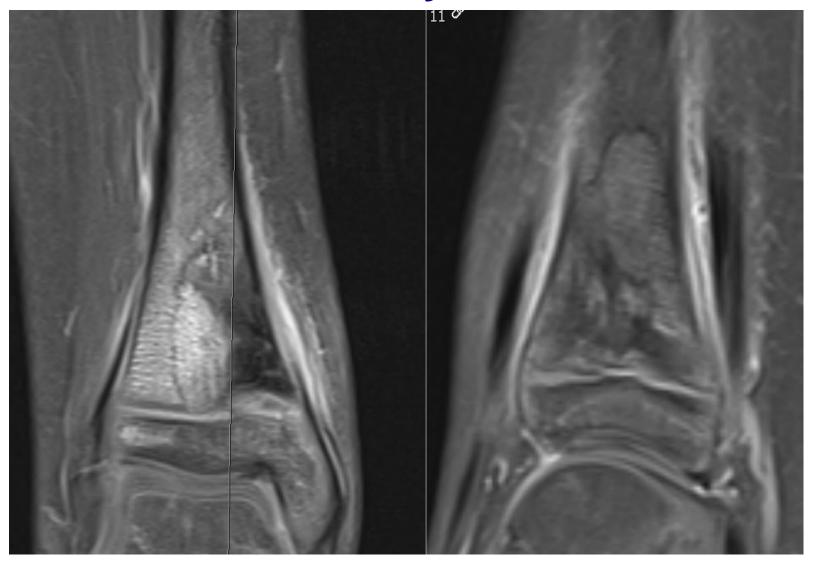

# leg; distal tibia; resection-replantation MRI: January 4th, 2012

## leg; distal tibia; resection-replantation MRI: January 4th, 2012