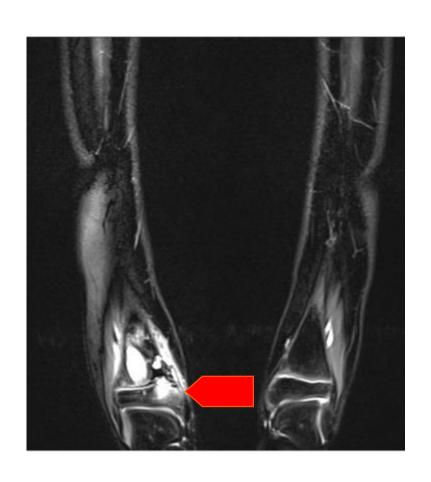

nuary 4th, 2012



## leg; distal tibia; resection-replantation MRI: January 4th, 2012



## leg; distal tibia; resection-replantation CT: January 4th, 2012





#### leg; distal tibia; resection-replantation Biopsy: January 6th, 2012











#### leg; distal tibia; resection-replantation Biopsy: January 6th, 2012

Diagnose

Osteosarkom, high grade (rechts tibial distal; siehe Mikroskopie)



#### leg; distal tibia; resection-replantation

**Chemotherapy:** 

**EURAMOS** 

starting January 20th, 2012



#### leg; distal tibia; resection-replantation MRI: March 8th, 2012







#### leg; distal tibia; resection-replantation CT: March 16th, 2012





## leg; distal tibia; resection-replantation MRI: April 2nd, 2012







## leg; distal tibia; resection-replantation MRI: April 2nd, 2012







































































maSurgery























#### Diagnose

B 2012.18323: Teilamputat des distalen Unterschenkels rechts mit einem max. 4,5 cm grossen Osteosarkom, high grade in der Metaphyse der distalen Tibia bei St.n. vorausgegangener Chemotherapie: <u>Ausgedehnte Tumornekrose mit vitalen Tumorresten in ca. 5-10% der untersuchten Tumorschnittfläche</u> (gegen ventro-medial metaphysär) (Regressionsgrad 3 nach Salzer Kuntschik; <u>Responder</u>). Durchbruch durch die Kortikalis ventro-medial mit Infiltration der periossären Weichteile, aber ohne Periostdurchbruch. Minimale Infiltration durch die Epiphysenfuge. Keine Beteiligung der mitresezierten Fibula und der mitresezierten Gelenksfläche. Minimaler Abstand zum proximalen ossären