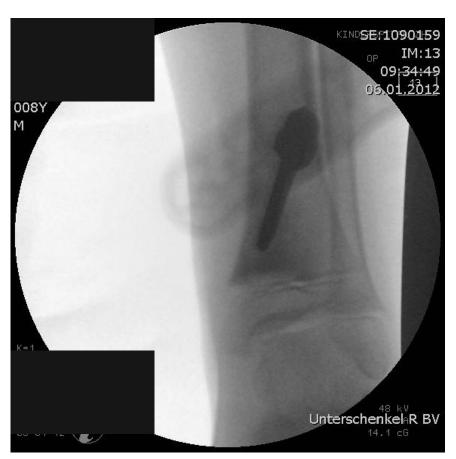

#### leg; distal tibia; resection-replantation

♂ 9 yo

1st referral: Jan 2012

#### **HPI**:

Pain in right ankle since December 2011

#### PMH:

Non contributory



#### leg; distal tibia; resection-replantation

#### clinical findings:

- No palpable mass
- Local pain distal tibia
- Normal skin
- Normal neurological findings



## leg; distal tibia; resection-replantation Xray: January 3rd, 2012





# leg; distal tibia; resection-replantation MRI: January 4th, 2012



## leg; distal tibia; resection-replantation MRI: January 4th, 2012



## leg; distal tibia; resection-replantation CT: January 4th, 2012





#### leg; distal tibia; resection-replantation Biopsy: January 6th, 2012











#### leg; distal tibia; resection-replantation Biopsy: January 6th, 2012

Diagnose

Osteosarkom, high grade (rechts tibial distal; siehe Mikroskopie)



#### leg; distal tibia; resection-replantation

**Chemotherapy:** 

**EURAMOS** 

starting January 20th, 2012



#### leg; distal tibia; resection-replantation MRI: March 8th, 2012







#### leg; distal tibia; resection-replantation CT: March 16th, 2012





## leg; distal tibia; resection-replantation MRI: April 2nd, 2012







## leg; distal tibia; resection-replantation MRI: April 2nd, 2012







































































maSurgery























#### Diagnose

B 2012.18323: Teilamputat des distalen Unterschenkels rechts mit einem max. 4,5 cm grossen Osteosarkom, high grade in