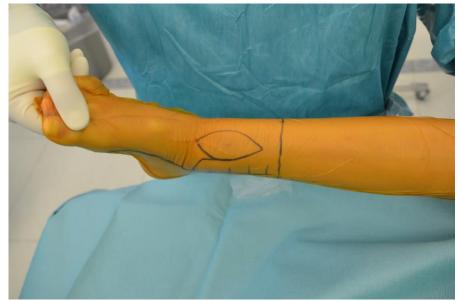

h, 2012



## leg; distal tibia; resection-replantation MRI: January 4th, 2012



## leg; distal tibia; resection-replantation CT: January 4th, 2012





#### leg; distal tibia; resection-replantation Biopsy: January 6th, 2012











#### leg; distal tibia; resection-replantation Biopsy: January 6th, 2012

Diagnose

Osteosarkom, high grade (rechts tibial distal; siehe Mikroskopie)



#### leg; distal tibia; resection-replantation

**Chemotherapy:** 

**EURAMOS** 

starting January 20th, 2012



#### leg; distal tibia; resection-replantation MRI: March 8th, 2012







#### leg; distal tibia; resection-replantation CT: March 16th, 2012





## leg; distal tibia; resection-replantation MRI: April 2nd, 2012







## leg; distal tibia; resection-replantation MRI: April 2nd, 2012







































































maSurgery























#### Diagnose

B 2012.18323: Teilamputat des distalen Unterschenkels rechts mit einem max. 4,5 cm grossen Osteosarkom, high grade in der Metaphyse der distalen Tibia bei St.n. vorausgegangener Chemotherapie: <u>Ausgedehnte Tumornekrose mit vitalen Tumorresten in ca. 5-10% der untersuchten Tumorschnittfläche</u> (gegen ventro-medial metaphysär) (Regressionsgrad 3 nach Salzer Kuntschik; <u>Responder</u>). Durchbruch durch die Kortikalis ventro-medial mit Infiltration der periossären Weichteile, aber ohne Periostdurchbruch. Minimale Infiltration durch die Epiphysenfuge. Keine Beteiligung der mitresezierten Fibula und der mitresezierten Gelenksfläche. Minimaler Abstand zum proximalen ossären Resektio