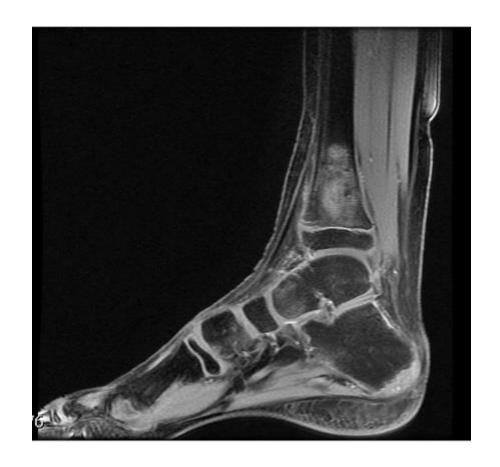

No palpable mass
- Local pain distal tibia
- Normal skin
- Normal neurological findings



## leg; distal tibia; resection-replantation Xray: January 3rd, 2012





# leg; distal tibia; resection-replantation MRI: January 4th, 2012



## leg; distal tibia; resection-replantation MRI: January 4th, 2012



## leg; distal tibia; resection-replantation CT: January 4th, 2012





#### leg; distal tibia; resection-replantation Biopsy: January 6th, 2012











#### leg; distal tibia; resection-replantation Biopsy: January 6th, 2012

Diagnose

Osteosarkom, high grade (rechts tibial distal; siehe Mikroskopie)



#### leg; distal tibia; resection-replantation

**Chemotherapy:** 

**EURAMOS** 

starting January 20th, 2012



#### leg; distal tibia; resection-replantation MRI: March 8th, 2012







#### leg; distal tibia; resection-replantation CT: March 16th, 2012





## leg; distal tibia; resection-replantation MRI: April 2nd, 2012







## leg; distal tibia; resection-replantation MRI: April 2nd, 2012







































































maSurgery























#### Diagnose

B 2012.18323: Teilamputat des distalen Unterschenkels rechts mit einem max. 4,5 cm grossen Osteosarkom, high grade in der Metaphyse der distalen Tibia bei St.n. vorausgegangener Chemotherapie: <u>Ausgedehnte Tumornekrose mit vitalen Tumorresten in ca. 5-10% der untersuchten Tumorschnittfläche</u> (gegen ventro-medial metaphysär) (Regressionsgrad 3 nach Salzer Kuntschik; <u>Responder</u>). Durchbruch durch die Kortikalis ventro-medial mit Infiltration der perios