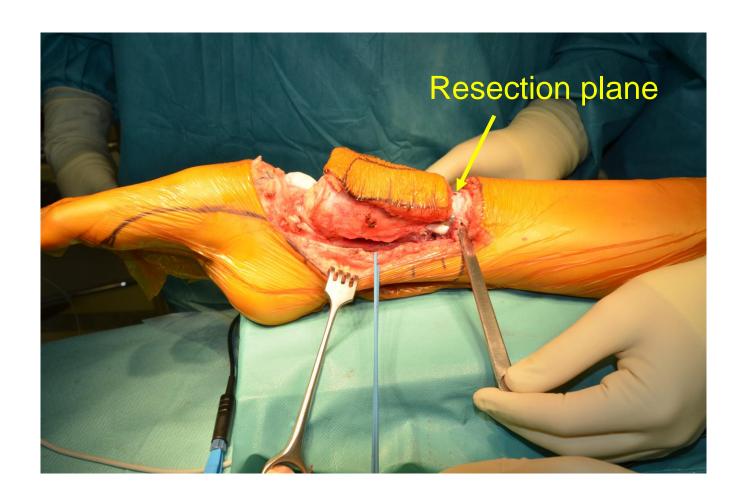

#### Diagnose

B 2012.18323: Teilamputat des distalen Unterschenkels rechts mit einem max. 4,5 cm grossen Osteosarkom, high grade in der Metaphyse der distalen Tibia bei St.n. vorausgegangener Chemotherapie: <u>Ausgedehnte Tumornekrose mit vitalen Tumorresten in ca. 5-10% der untersuchten Tumorschnittfläche</u> (gegen ventro-medial metaphysär) (Regressionsgrad 3 nach Salzer Kuntschik; <u>Responder</u>). Durchbruch durch die Kortikalis ventro-medial mit Infiltration der periossären Weichteile, aber ohne Periostdurchbruch. Minimale Infiltration durch die Epiphysenfuge. Keine Beteiligung der mitresezierten Fibula und der mitresezierten Gelenksfläche. Minimaler Abstand zum proximalen ossären Resektionsrand 2,5 cm. Tumorfreie weite zirkumferentielle Weichteil- und Hautresektionsränder sowie tumorfreie Gefässabsetzungsränder.