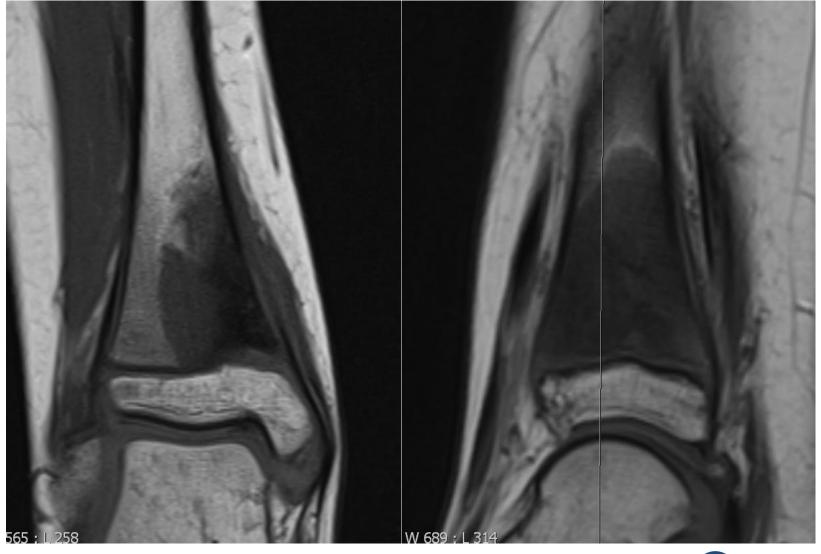

# leg; distal tibia; resection-replantation MRI: January 4th, 2012

## leg; distal tibia; resection-replantation MRI: January 4th, 2012