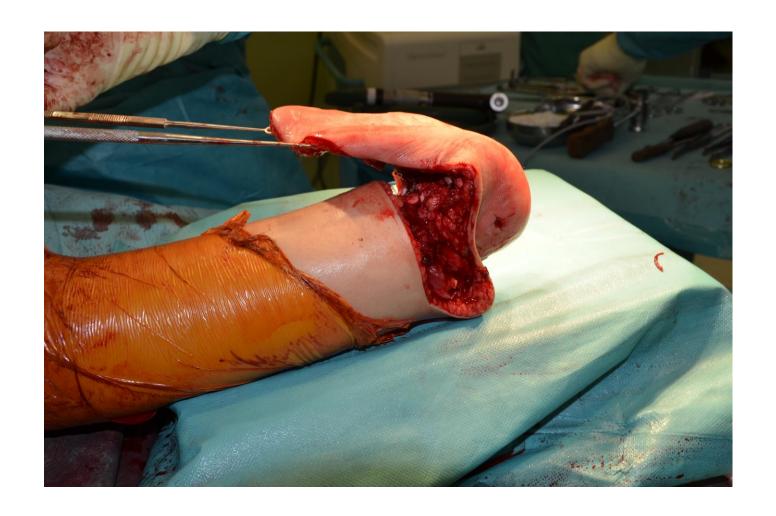

## leg; distal tibia; resection-replantation MRI: April 2nd, 2012

maSurgery

#### Diagnose

B 2012.18323: Teilamputat des distalen Unterschenkels rechts mit einem max. 4,5 cm grossen Osteosarkom, high grade in der Metaphyse der distalen Tibia bei St.n. vorausgegangener Chemotherapie: <u>Ausgedehnte Tumornekrose mit vitalen Tumorresten in ca. 5-10% der untersuchten Tumorschnittfläche</u> (gegen ventro-medial metaphysär) (Regressionsgrad 3 nach Salzer Kuntschik; <u>Responder</u>). Durchbruch durch die Kortikalis ventro-medial mit Infiltration der periossären Weichteile, aber ohne Periostdurchbruch. Minimale Infiltration durch die Epiphysenfuge. Keine Beteiligung der mitresezierten Fibula und der mitresezierten Gelenksfläche. Minimaler Abstand zum proximalen ossären Resektionsrand 2,5 cm. Tumorfreie weite zirkumferentielle Weichteil- und Hautresektionsränder sowie tumorfreie Gefässabsetzungsränder.

B 2012.18324: Teilamputat des rechten Fusses ohne Tumornachweis.