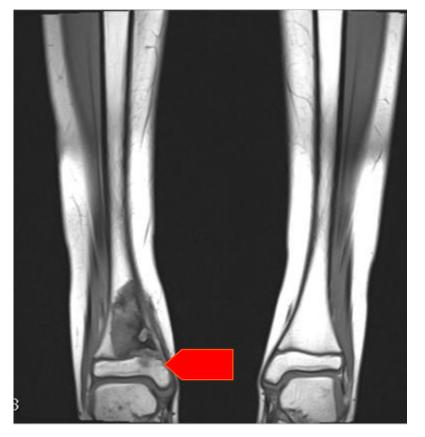

# leg; distal tibia; resection-replantation MRI: January 4th, 2012

## leg; distal tibia; resection-replantation MRI: January 4th, 2012