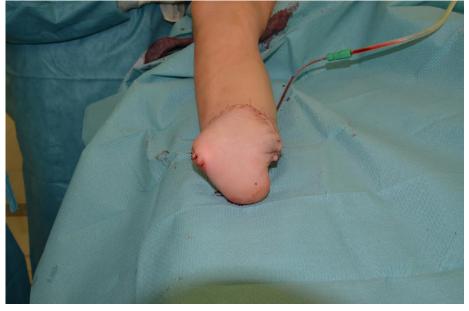

lantation MRI: January 4th, 2012



## leg; distal tibia; resection-replantation CT: January 4th, 2012





#### leg; distal tibia; resection-replantation Biopsy: January 6th, 2012











#### leg; distal tibia; resection-replantation Biopsy: January 6th, 2012

Diagnose

Osteosarkom, high grade (rechts tibial distal; siehe Mikroskopie)



#### leg; distal tibia; resection-replantation

**Chemotherapy:** 

**EURAMOS** 

starting January 20th, 2012



#### leg; distal tibia; resection-replantation MRI: March 8th, 2012







#### leg; distal tibia; resection-replantation CT: March 16th, 2012





## leg; distal tibia; resection-replantation MRI: April 2nd, 2012







## leg; distal tibia; resection-replantation MRI: April 2nd, 2012







































































maSurgery























#### Diagnose

B 2012.18323: Teilamputat des distalen Unterschenkels rechts mit einem max. 4,5 cm grossen Osteosarkom, high grade in der Metaphyse der distalen Tibia bei St.n. vorausgegangener Chemotherapie: <u>Ausgedehnte Tumornekrose mit vitalen Tumorresten in ca. 5-10% der untersuchten Tumorschnittfläche</u> (gegen ventro-medial metaphysär) (Regressionsgrad 3 nach Salzer Kuntschik; <u>Responder</u>). Durchbruch durch die Kortikalis ventro-medial mit Infiltration der periossären Weichteile, aber ohne Periostdurchbruch. Minimale Infiltration durch die Epiphysenfuge. Keine Beteiligung der mitresezierten Fibula und der mitresezierten Gelenksfläche. Minimaler Abstand zum proximalen ossären Resektionsrand 2,5 cm. Tumorfreie weite zirkumferentie