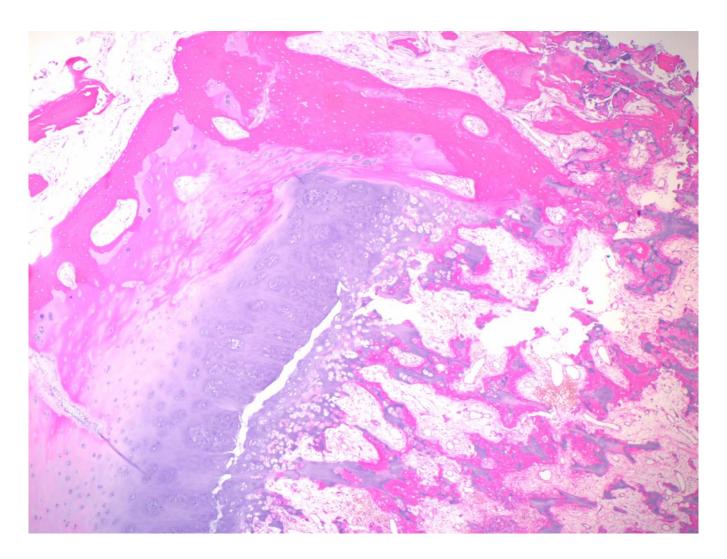

#### Diagnose

B 2012.18323: Teilamputat des distalen Unterschenkels rechts mit einem max. 4,5 cm grossen Osteosarkom, high grade in der Metaphyse der distalen Tibia bei St.n. vorausgegangener Chemotherapie: <u>Ausgedehnte Tumornekrose mit vitalen Tumorresten in ca. 5-10% der untersuchten Tumorschnittfläche</u> (gegen ventro-medial metaphysär) (Regressionsgrad 3 nach Salzer Kuntschik; <u>Responder</u>). Durchbruch durch die Kortikalis ventro-medial mit Infiltration der periossären Weichteile, aber ohne Periostdurchbruch. Minimale Infiltration durch die Epiphysenfuge. Keine Beteiligung der mitresezierten Fibula und der mitresezierten Gelenksfläche. Minimaler Abstand zum proximalen ossären Resektionsrand 2,5 cm. Tumorfreie weite zirkumferentielle Weichteil- und Hautresektionsränder sowie tumorfreie Gefässabsetzungsränder.

B 2012.18324: Teilamputat des rechten Fusses ohne Tumornachweis.