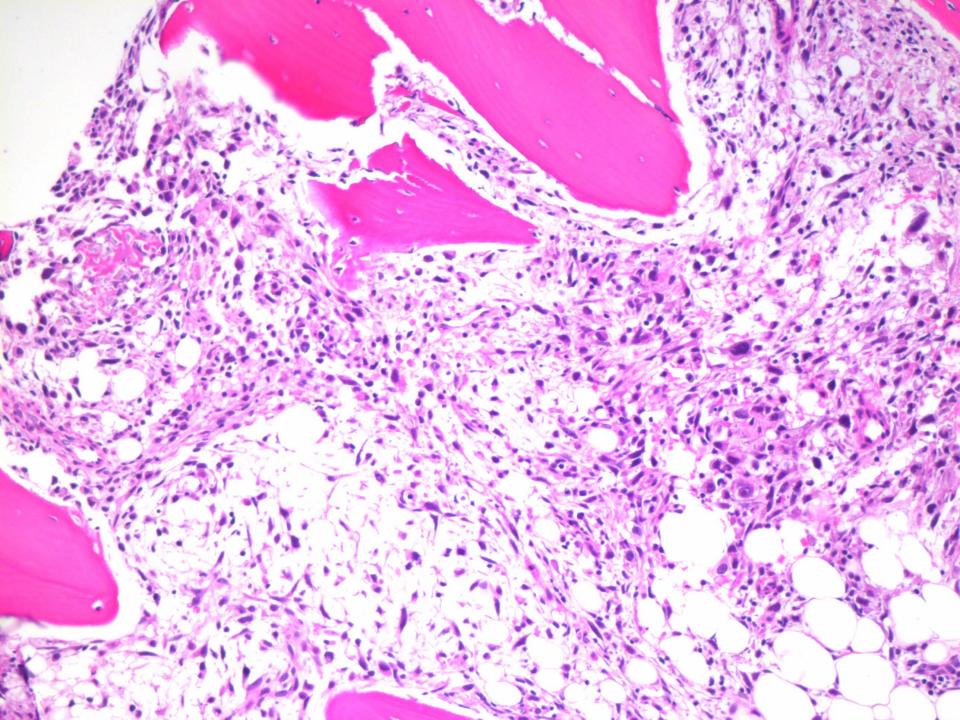

#### leg; distal tibia; resection-replantation Biopsy: January 6th, 2012

Diagnose

Osteosarkom, high grade (rechts tibial distal; siehe Mikroskopie)