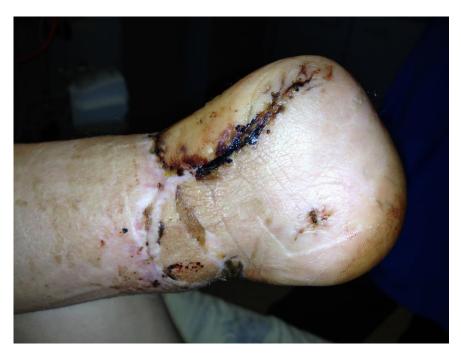

hbruch durch die Kortikalis ventro-medial mit Infiltration der periossären Weichteile, aber ohne Periostdurchbruch. Minimale Infiltration durch die Epiphysenfuge. Keine Beteiligung der mitresezierten Fibula und der mitresezierten Gelenksfläche. Minimaler Abstand zum proximalen ossären Resektionsrand 2,5 cm. Tumorfreie weite zirkumferentielle Weichteil- und Hautresektionsränder sowie tumorfreie Gefässabsetzungsränder.

B 2012.18324: Teilamputat des rechten Fusses ohne Tumornachweis.



#### leg; distal tibia; resection-replantation





#### leg; distal tibia; resection-replantation Sarcoma- Board: April 19th, 2012

- Discharge hospital next week
- Chemotherapy after hospital-discharge
- Follow-up is planned



#### leg; distal tibia; resection-replantation Clinical pictures: June 4, 2012







#### leg; distal tibia; resection-replantation X-rays right femur: Nov. 16, 2012







#### leg; distal tibia; resection-replantation CT right femur: Nov. 19, 2012







## leg; distal tibia; resection-replantation X-rays right femur: Nov. 20, 2012





maSurgery

## leg; distal tibia; resection-replantation Biopsy: Nov. 19, 2012





#### leg; distal tibia; resection-replantation Sarcoma- Board: November 22, 2012

-  $\rightarrow$  no tumor!

- Continuation of the already started conservative treatment of distal femoral fracture
- further controls on osteosarcoma of the distal tibia



#### leg; distal tibia; resection-replantation Summer 2017

- normal, full weight-bearing, no signs of recurence!