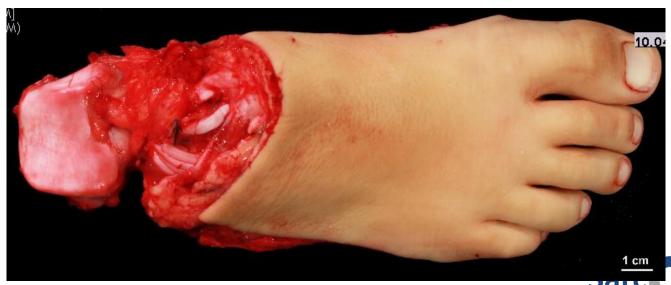

January 4th, 2012



## leg; distal tibia; resection-replantation CT: January 4th, 2012





#### leg; distal tibia; resection-replantation Biopsy: January 6th, 2012











#### leg; distal tibia; resection-replantation Biopsy: January 6th, 2012

Diagnose

Osteosarkom, high grade (rechts tibial distal; siehe Mikroskopie)



#### leg; distal tibia; resection-replantation

**Chemotherapy:** 

**EURAMOS** 

starting January 20th, 2012



#### leg; distal tibia; resection-replantation MRI: March 8th, 2012







#### leg; distal tibia; resection-replantation CT: March 16th, 2012





## leg; distal tibia; resection-replantation MRI: April 2nd, 2012







## leg; distal tibia; resection-replantation MRI: April 2nd, 2012







































































maSurgery























#### Diagnose

B 2012.18323: Teilamputat des distalen Unterschenkels rechts mit einem max. 4,5 cm grossen Osteosarkom, high grade in der Metaphyse der distalen Tibia bei St.n. vorausgegangener Chemotherapie: <u>Ausgedehnte Tumornekrose mit vitalen Tumorresten in ca. 5-10% der untersuchten Tumorschnittfläche</u> (gegen ventro-medial metaphysär) (Regressionsgrad 3 nach Salzer Kuntschik; <u>Responder</u>). Durchbruch durch die Kortikalis ventro-medial mit Infiltration der periossären Weichteile, aber ohne Periostdurchbruch. Minimale Infiltration durch die Epiphysenfuge. Keine Beteiligung der mitresezierten Fibula und der mitresezierten Gelenksfläche. Minimaler Abstand zum proximalen ossären Resektionsrand 2,5 cm. Tumorfreie weite zirkumferentielle Weichteil-