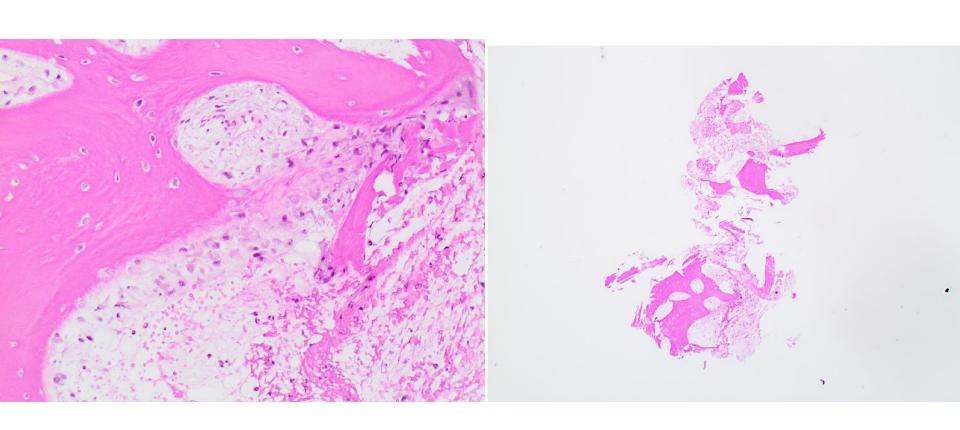

#### leg; distal tibia; resection-replantation Biopsy: January 6th, 2012

#### leg; distal tibia; resection-replantation Biopsy: January 6th, 2012

Diagnose

Osteosarkom, high grade (rechts tibial distal; siehe Mikroskopie)