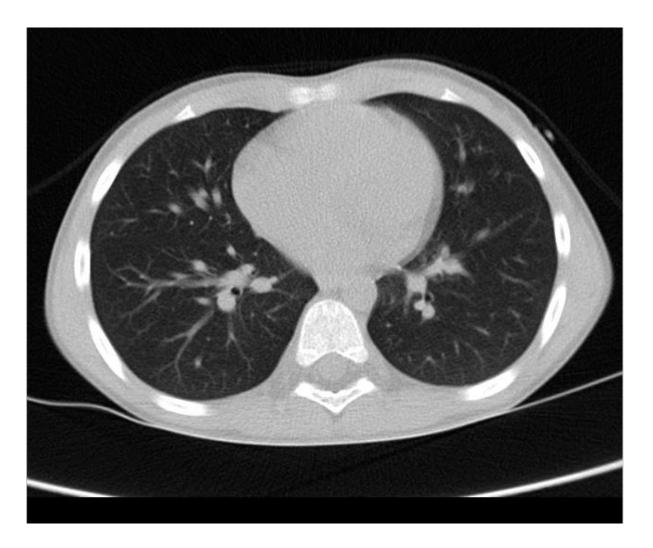

ogical findings



## leg; distal tibia; resection-replantation Xray: January 3rd, 2012





# leg; distal tibia; resection-replantation MRI: January 4th, 2012



## leg; distal tibia; resection-replantation MRI: January 4th, 2012



## leg; distal tibia; resection-replantation CT: January 4th, 2012





#### leg; distal tibia; resection-replantation Biopsy: January 6th, 2012











#### leg; distal tibia; resection-replantation Biopsy: January 6th, 2012

Diagnose

Osteosarkom, high grade (rechts tibial distal; siehe Mikroskopie)



#### leg; distal tibia; resection-replantation

**Chemotherapy:** 

**EURAMOS** 

starting January 20th, 2012



#### leg; distal tibia; resection-replantation MRI: March 8th, 2012







#### leg; distal tibia; resection-replantation CT: March 16th, 2012





## leg; distal tibia; resection-replantation MRI: April 2nd, 2012







## leg; distal tibia; resection-replantation MRI: April 2nd, 2012







































































maSurgery























#### Diagnose

B 2012.18323: Teilamputat des distalen Unterschenkels rechts mit einem max. 4,5 cm grossen Osteosarkom, high grade in der Metaphyse der distalen Tibia bei St.n. vorausgegangener Chemotherapie: <u>Ausgedehnte Tumornekrose mit vitalen Tumorresten in ca. 5-10% der untersuchten Tumorschnittfläche</u> (gegen ventro-medial metaphysär) (Regressionsgrad 3 nach Salzer Kuntschik; <u>Responder</u>). Durchbruch durch die Kortikalis ventro-medial mit Infiltration der periossären Weichteile, aber ohne Periostdurchbruch. Minimale Infiltration durc