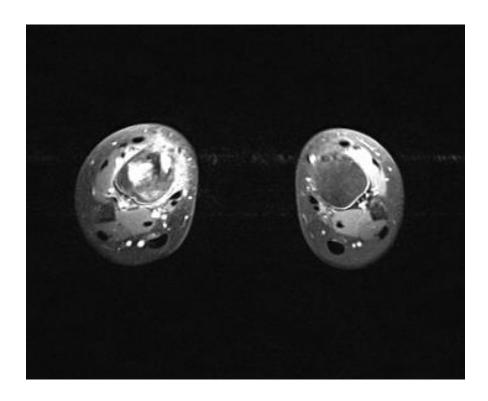

ary 4th, 2012



## leg; distal tibia; resection-replantation MRI: January 4th, 2012



## leg; distal tibia; resection-replantation CT: January 4th, 2012





#### leg; distal tibia; resection-replantation Biopsy: January 6th, 2012











#### leg; distal tibia; resection-replantation Biopsy: January 6th, 2012

Diagnose

Osteosarkom, high grade (rechts tibial distal; siehe Mikroskopie)



#### leg; distal tibia; resection-replantation

**Chemotherapy:** 

**EURAMOS** 

starting January 20th, 2012



#### leg; distal tibia; resection-replantation MRI: March 8th, 2012







#### leg; distal tibia; resection-replantation CT: March 16th, 2012





## leg; distal tibia; resection-replantation MRI: April 2nd, 2012







## leg; distal tibia; resection-replantation MRI: April 2nd, 2012







































































maSurgery























#### Diagnose

B 2012.18323: Teilamputat des distalen Unterschenkels rechts mit einem max. 4,5 cm grossen Osteosarkom, high grade in der Metaphyse der distalen Tibia bei St.n. vorausgegangener Chemotherapie: <u>Ausgedehnte Tumornekrose mit vitalen Tumorresten in ca. 5-10% der untersuchten Tumorschnittfläche</u> (gegen ventro-medial metaphysär) (Regressionsgrad 3 nach Salzer Kuntschik; <u>Responder</u>). Durchbruch durch die Kortikalis ventro-medial mit Infiltration der periossären Weichteile, aber ohne Periostdurchbruch. Minimale Infiltration durch die Epiphysenfuge. Keine Beteiligung der mitresezierten Fibula und der mitresezierten Gelenksfläche. Minimaler Abstand zum proximalen ossären Re