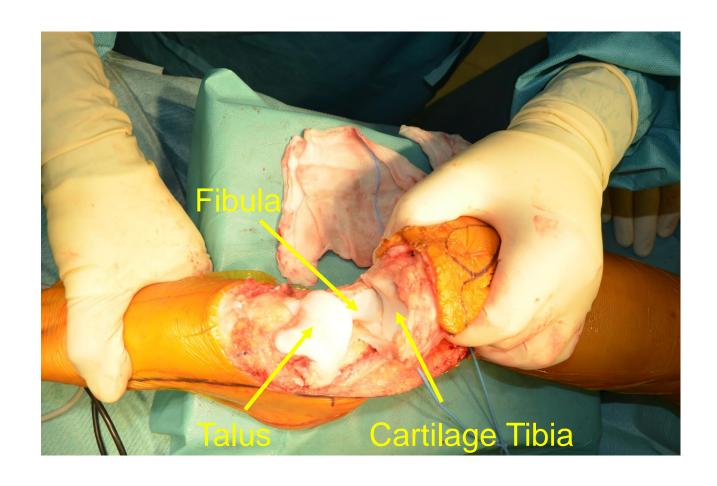

#### Diagnose

B 2012.18323: Teilamputat des distalen Unterschenkels rechts mit einem max. 4,5 cm grossen Osteosarkom, high grade in der Metaphyse der distalen Tibia bei St.n. vorausgegangener Chemotherapie: <u>Ausgedehnte Tumornekrose mit vitalen Tumorresten in ca. 5-10% der untersuchten Tumorschnittfläche</u> (gegen ventro-medial metaphysär) (Regressionsgrad 3 nach Salzer Kuntschik; <u>Responder</u>). Durchbruch durch die Kortikalis ventro-medial mit Infiltration der periossären Weichteile, aber ohne Periostdurchbruch. Minimale Infiltration durch die Epiphysenfuge. Keine Beteiligung der mitresezierten Fibula und der mitresezierten Gelenksfläche. Minimaler Abstand zum proximalen ossären Resektionsrand 2,5 cm. Tumorfreie weite zirkumferentielle Weichteil- und Hautresektionsränder sowie tumorfreie Gefässabsetzungsränder.

B 2012.18324: Teilamputat des rechten Fusses ohne Tumornachweis.