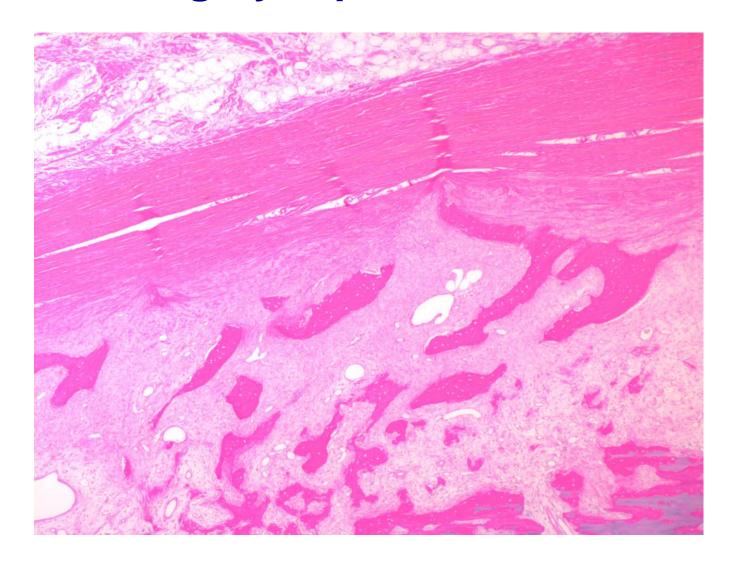

#### Diagnose

B 2012.18323: Teilamputat des distalen Unterschenkels rechts mit einem max. 4,5 cm grossen Osteosarkom, high grade in der Metaphyse der distalen Tibia bei St.n. vorausgegangener Chemotherapie: <u>Ausgedehnte Tumornekrose mit vitalen Tumorresten in ca. 5-10% der untersuchten Tumorschnittfläche</u> (gegen ventro-medial metaphysär) (Regressionsgrad 3 nach Salzer Kuntschik; <u>Responder</u>). Durchbruch durch die Kortikalis ventro-medial mit Infiltration der periossären Weichteile, aber ohne Periostdurchbruch. Minimale Infiltration durch die Epiphysenfuge. Keine Beteiligung der mitresezierten Fibula und der mitresezierten Gelenksfläche. Minimaler Abstand zum proximalen ossären Resektionsrand 2,5 cm. Tumorfreie weite zirkumferentielle Weichteil- und Hautresektionsränder sowie tumorfreie Gefässabsetzungsränder.

B 2012.18324: Teilamputat des rechten Fusses ohne Tumornachweis.