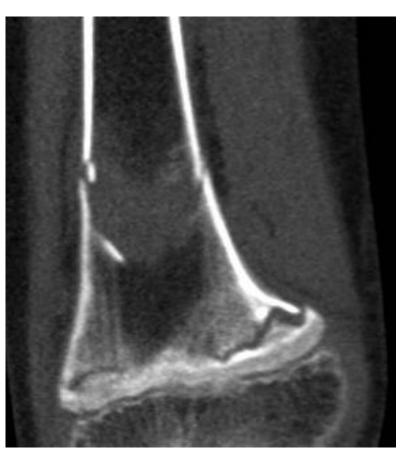

eiligung der mitresezierten Fibula und der mitresezierten Gelenksfläche. Minimaler Abstand zum proximalen ossären Resektionsrand 2,5 cm. Tumorfreie weite zirkumferentielle Weichteil- und Hautresektionsränder sowie tumorfreie Gefässabsetzungsränder.

B 2012.18324: Teilamputat des rechten Fusses ohne Tumornachweis.



#### leg; distal tibia; resection-replantation





#### leg; distal tibia; resection-replantation Sarcoma- Board: April 19th, 2012

- Discharge hospital next week
- Chemotherapy after hospital-discharge
- Follow-up is planned



#### leg; distal tibia; resection-replantation Clinical pictures: June 4, 2012







#### leg; distal tibia; resection-replantation X-rays right femur: Nov. 16, 2012







#### leg; distal tibia; resection-replantation CT right femur: Nov. 19, 2012







## leg; distal tibia; resection-replantation X-rays right femur: Nov. 20, 2012





maSurgery

## leg; distal tibia; resection-replantation Biopsy: Nov. 19, 2012





#### leg; distal tibia; resection-replantation Sarcoma- Board: November 22, 2012

-  $\rightarrow$  no tumor!

- Continuation of the already started conservative treatment of distal femoral fracture
- further controls on osteosarcoma of the distal tibia



#### leg; distal tibia; resection-replantation Summer 2017

- normal, full weight-bearing, no signs of recurence!