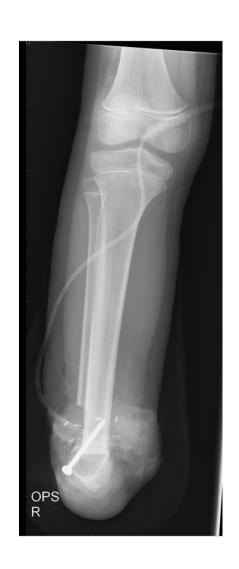

#### leg; distal tibia; resection-replantation X-rays right femur: Nov. 16, 2012