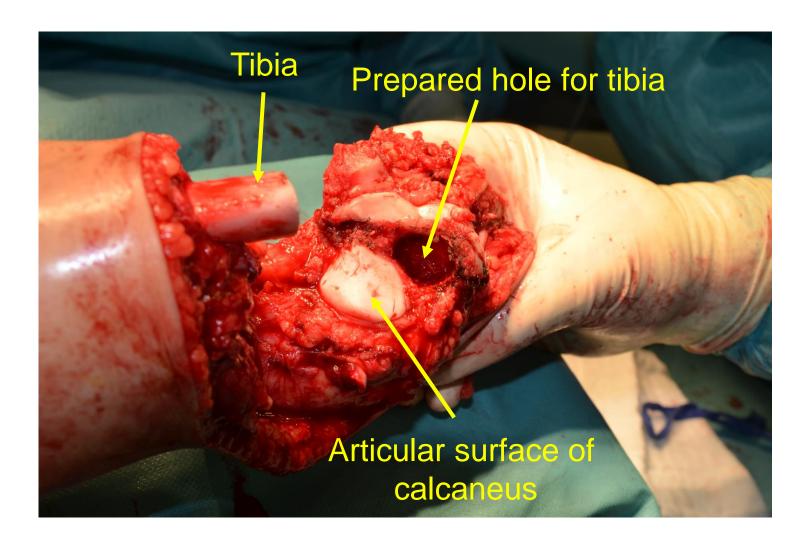

bia; resection-replantation MRI: January 4th, 2012



## leg; distal tibia; resection-replantation CT: January 4th, 2012





#### leg; distal tibia; resection-replantation Biopsy: January 6th, 2012











#### leg; distal tibia; resection-replantation Biopsy: January 6th, 2012

Diagnose

Osteosarkom, high grade (rechts tibial distal; siehe Mikroskopie)



#### leg; distal tibia; resection-replantation

**Chemotherapy:** 

**EURAMOS** 

starting January 20th, 2012



#### leg; distal tibia; resection-replantation MRI: March 8th, 2012







#### leg; distal tibia; resection-replantation CT: March 16th, 2012





## leg; distal tibia; resection-replantation MRI: April 2nd, 2012







## leg; distal tibia; resection-replantation MRI: April 2nd, 2012







































































maSurgery























#### Diagnose

B 2012.18323: Teilamputat des distalen Unterschenkels rechts mit einem max. 4,5 cm grossen Osteosarkom, high grade in der Metaphyse der distalen Tibia bei St.n. vorausgegangener Chemotherapie: <u>Ausgedehnte Tumornekrose mit vitalen Tumorresten in ca. 5-10% der untersuchten Tumorschnittfläche</u> (gegen ventro-medial metaphysär) (Regressionsgrad 3 nach Salzer Kuntschik; <u>Responder</u>). Durchbruch durch die Kortikalis ventro-medial mit Infiltration der periossären Weichteile, aber ohne Periostdurchbruch. Minimale Infiltration durch die Epiphysenfuge. Keine Beteiligung der mitresezierten Fibula und der mitresezierten Gelenksfläche. Minimaler Abstand zum proximalen ossären Resektionsrand 2,5 cm. Tumorfreie we