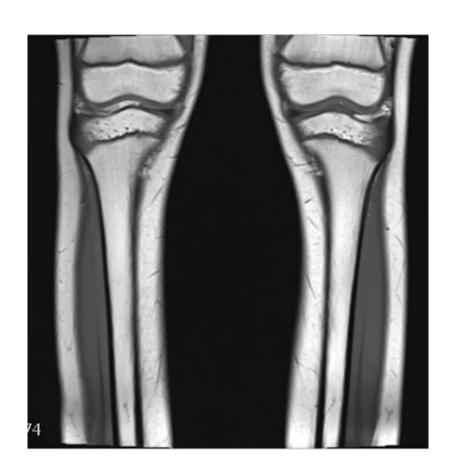

anuary 3rd, 2012





# leg; distal tibia; resection-replantation MRI: January 4th, 2012



## leg; distal tibia; resection-replantation MRI: January 4th, 2012



## leg; distal tibia; resection-replantation CT: January 4th, 2012





#### leg; distal tibia; resection-replantation Biopsy: January 6th, 2012











#### leg; distal tibia; resection-replantation Biopsy: January 6th, 2012

Diagnose

Osteosarkom, high grade (rechts tibial distal; siehe Mikroskopie)



#### leg; distal tibia; resection-replantation

**Chemotherapy:** 

**EURAMOS** 

starting January 20th, 2012



#### leg; distal tibia; resection-replantation MRI: March 8th, 2012







#### leg; distal tibia; resection-replantation CT: March 16th, 2012





## leg; distal tibia; resection-replantation MRI: April 2nd, 2012







## leg; distal tibia; resection-replantation MRI: April 2nd, 2012







































































maSurgery























#### Diagnose

B 2012.18323: Teilamputat des distalen Unterschenkels rechts mit einem max. 4,5 cm grossen Osteosarkom, high grade in der Metaphyse der distalen Tibia bei St.n. vorausgegangener Chemotherapie: <u>Ausgedehnte Tumornekrose mit vitalen Tumorresten in ca. 5-10% der untersuchten Tumorschnittfläche</u> (gegen ventro-medial metaphysär) (Regressionsgrad 3 nach Salzer Kuntschik; <u>Responder</u>). Durchbruch durch die Kortikalis ventro-medial mit Infiltration der periossären Weichteile, aber ohne Periostdurchbruch. Minimale Infiltration durch die Epiphysenfuge. Keine Beteiligung der mitresezierten Fibula und de