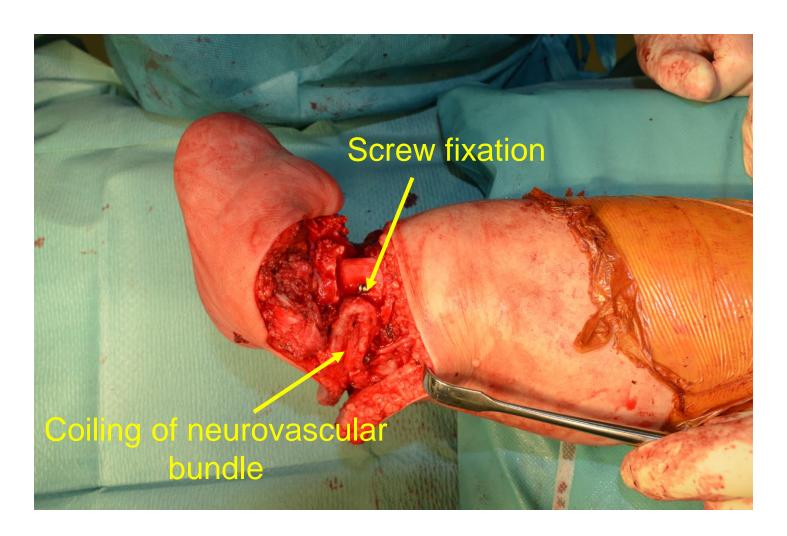

## leg; distal tibia; resection-replantation MRI: April 2nd, 2012

maSurgery

#### Diagnose

B 2012.18323: Teilamputat des distalen Unterschenkels rechts mit einem max. 4,5 cm grossen Osteosarkom, high grade in der Metaphyse der distalen Tibia bei St.n. vorausgegangener Chemotherapie: <u>Ausgedehnte Tumornekrose mit vitalen Tumorresten in ca. 5-10% der untersuchten Tumorschnittfläche</u> (gegen ventro-medial metaphysär) (Regressionsgrad 3 nach Salzer Kuntschik; <u>Responder</u>). Durchbruch durch die Kortikalis ventro-medial mit Infiltration der periossären Weichteile, aber ohne Periostdurchbruch. Minimale Infiltration durch die Epiphysenfuge. Keine Beteiligung der mitresezierten Fibula und der mitresezierten Gelenksfläche. Minimaler Abstand zum proximalen ossären Resektionsrand 2,5 cm. Tumorfreie weite zirkumferentielle Weichteil- und Hautresektionsränder sowie tumorfreie Gefässabsetzungsränder.

B 2012.18324: Teilamputat des rechten Fusses ohne Tumornachweis.