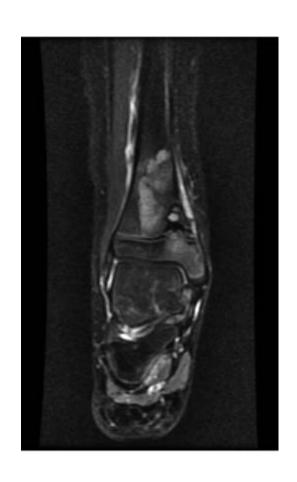

# leg; distal tibia; resection-replantation MRI: January 4th, 2012

## leg; distal tibia; resection-replantation MRI: January 4th, 2012