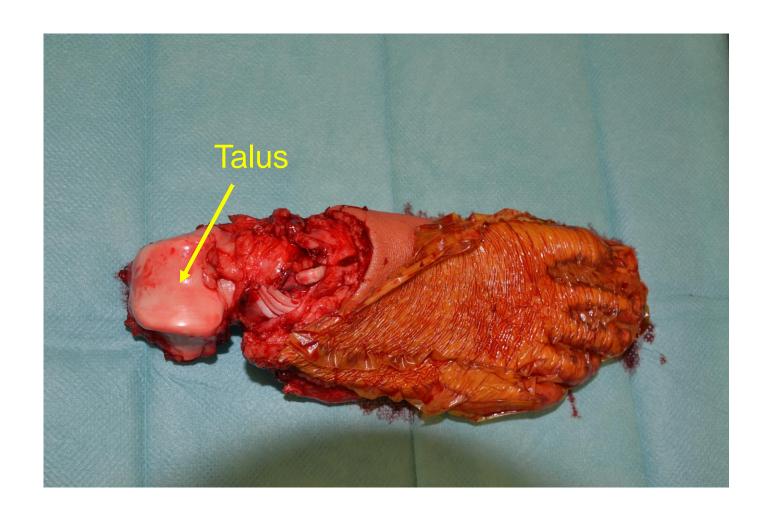

istal tibia; resection-replantation MRI: January 4th, 2012



## leg; distal tibia; resection-replantation CT: January 4th, 2012





#### leg; distal tibia; resection-replantation Biopsy: January 6th, 2012











#### leg; distal tibia; resection-replantation Biopsy: January 6th, 2012

Diagnose

Osteosarkom, high grade (rechts tibial distal; siehe Mikroskopie)



#### leg; distal tibia; resection-replantation

**Chemotherapy:** 

**EURAMOS** 

starting January 20th, 2012



#### leg; distal tibia; resection-replantation MRI: March 8th, 2012







#### leg; distal tibia; resection-replantation CT: March 16th, 2012





## leg; distal tibia; resection-replantation MRI: April 2nd, 2012







## leg; distal tibia; resection-replantation MRI: April 2nd, 2012







































































maSurgery























#### Diagnose

B 2012.18323: Teilamputat des distalen Unterschenkels rechts mit einem max. 4,5 cm grossen Osteosarkom, high grade in der Metaphyse der distalen Tibia bei St.n. vorausgegangener Chemotherapie: <u>Ausgedehnte Tumornekrose mit vitalen Tumorresten in ca. 5-10% der untersuchten Tumorschnittfläche</u> (gegen ventro-medial metaphysär) (Regressionsgrad 3 nach Salzer Kuntschik; <u>Responder</u>). Durchbruch durch die Kortikalis ventro-medial mit Infiltration der periossären Weichteile, aber ohne Periostdurchbruch. Minimale Infiltration durch die Epiphysenfuge. Keine Beteiligung der mitresezierten Fibula und der mitresezierten Gelenksfläche. Minimaler Abstand zum proximalen ossären Resektionsrand 2,5 cm. Tumor