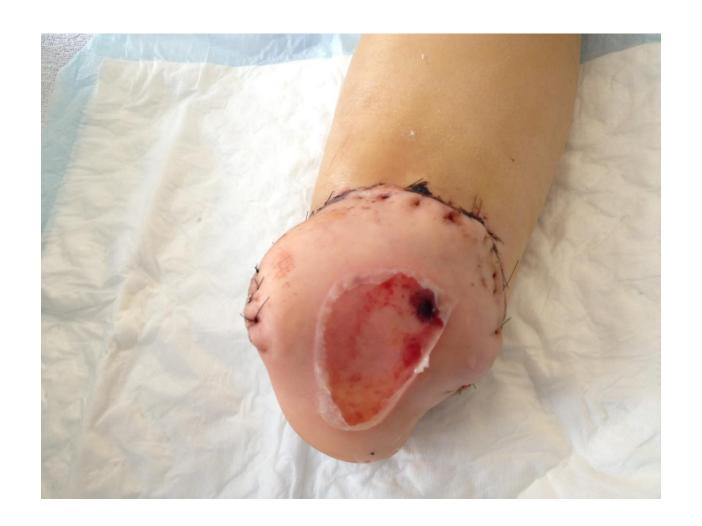

r distalen Tibia bei St.n. vorausgegangener Chemotherapie: <u>Ausgedehnte Tumornekrose mit vitalen Tumorresten in ca. 5-10% der untersuchten Tumorschnittfläche</u> (gegen ventro-medial metaphysär) (Regressionsgrad 3 nach Salzer Kuntschik; <u>Responder</u>). Durchbruch durch die Kortikalis ventro-medial mit Infiltration der periossären Weichteile, aber ohne Periostdurchbruch. Minimale Infiltration durch die Epiphysenfuge. Keine Beteiligung der mitresezierten Fibula und der mitresezierten Gelenksfläche. Minimaler Abstand zum proximalen ossären Resektionsrand 2,5 cm. Tumorfreie weite zirkumferentielle Weichteil- und Hautresektionsränder sowie tumorfreie Gefässabsetzungsränder.

B 2012.18324: Teilamputat des rechten Fusses ohne Tumornachweis.



#### leg; distal tibia; resection-replantation





#### leg; distal tibia; resection-replantation Sarcoma- Board: April 19th, 2012

- Discharge hospital next week
- Chemotherapy after hospital-discharge
- Follow-up is planned



#### leg; distal tibia; resection-replantation Clinical pictures: June 4, 2012







#### leg; distal tibia; resection-replantation X-rays right femur: Nov. 16, 2012







#### leg; distal tibia; resection-replantation CT right femur: Nov. 19, 2012







## leg; distal tibia; resection-replantation X-rays right femur: Nov. 20, 2012





maSurgery

## leg; distal tibia; resection-replantation Biopsy: Nov. 19, 2012





#### leg; distal tibia; resection-replantation Sarcoma- Board: November 22, 2012

-  $\rightarrow$  no tumor!

- Continuation of the already started conservative treatment of distal femoral fra