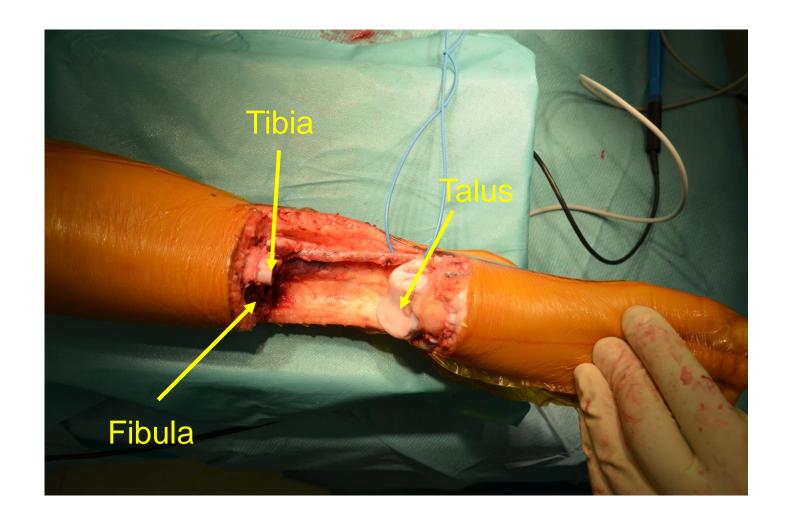

g; distal tibia; resection-replantation MRI: January 4th, 2012



## leg; distal tibia; resection-replantation CT: January 4th, 2012





#### leg; distal tibia; resection-replantation Biopsy: January 6th, 2012











#### leg; distal tibia; resection-replantation Biopsy: January 6th, 2012

Diagnose

Osteosarkom, high grade (rechts tibial distal; siehe Mikroskopie)



#### leg; distal tibia; resection-replantation

**Chemotherapy:** 

**EURAMOS** 

starting January 20th, 2012



#### leg; distal tibia; resection-replantation MRI: March 8th, 2012







#### leg; distal tibia; resection-replantation CT: March 16th, 2012





## leg; distal tibia; resection-replantation MRI: April 2nd, 2012







## leg; distal tibia; resection-replantation MRI: April 2nd, 2012







































































maSurgery























#### Diagnose

B 2012.18323: Teilamputat des distalen Unterschenkels rechts mit einem max. 4,5 cm grossen Osteosarkom, high grade in der Metaphyse der distalen Tibia bei St.n. vorausgegangener Chemotherapie: <u>Ausgedehnte Tumornekrose mit vitalen Tumorresten in ca. 5-10% der untersuchten Tumorschnittfläche</u> (gegen ventro-medial metaphysär) (Regressionsgrad 3 nach Salzer Kuntschik; <u>Responder</u>). Durchbruch durch die Kortikalis ventro-medial mit Infiltration der periossären Weichteile, aber ohne Periostdurchbruch. Minimale Infiltration durch die Epiphysenfuge. Keine Beteiligung der mitresezierten Fibula und der mitresezierten Gelenksfläche. Minimaler Abstand zum proximalen ossären Resektionsrand 2,5 cm. T