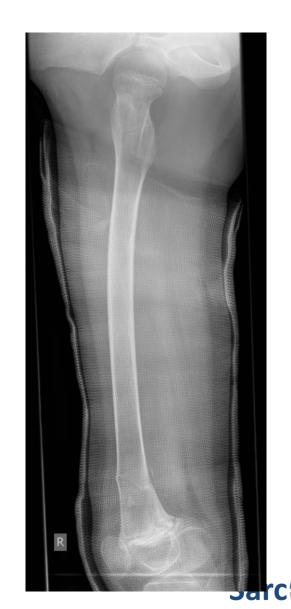

nd zum proximalen ossären Resektionsrand 2,5 cm. Tumorfreie weite zirkumferentielle Weichteil- und Hautresektionsränder sowie tumorfreie Gefässabsetzungsränder.

B 2012.18324: Teilamputat des rechten Fusses ohne Tumornachweis.



#### leg; distal tibia; resection-replantation





#### leg; distal tibia; resection-replantation Sarcoma- Board: April 19th, 2012

- Discharge hospital next week
- Chemotherapy after hospital-discharge
- Follow-up is planned



#### leg; distal tibia; resection-replantation Clinical pictures: June 4, 2012







#### leg; distal tibia; resection-replantation X-rays right femur: Nov. 16, 2012







#### leg; distal tibia; resection-replantation CT right femur: Nov. 19, 2012







## leg; distal tibia; resection-replantation X-rays right femur: Nov. 20, 2012





maSurgery

## leg; distal tibia; resection-replantation Biopsy: Nov. 19, 2012





#### leg; distal tibia; resection-replantation Sarcoma- Board: November 22, 2012

-  $\rightarrow$  no tumor!

- Continuation of the already started conservative treatment of distal femoral fracture
- further controls on osteosarcoma of the distal tibia



#### leg; distal tibia; resection-replantation Summer 2017

- normal, full weight-bearing, no signs of recurence!