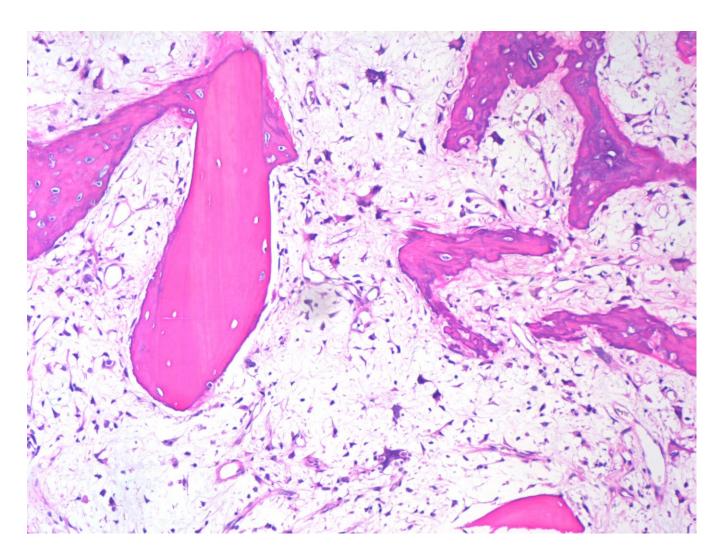

#### leg; distal tibia; resection-replantation Biopsy: January 6th, 2012

#### leg; distal tibia; resection-replantation Biopsy: January 6th, 2012

Diagnose

Osteosarkom, high grade (rechts tibial distal; siehe Mikroskopie)